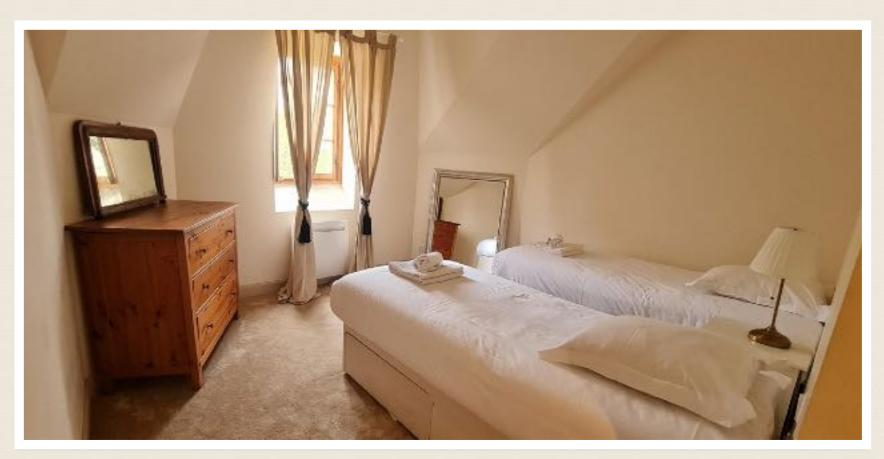

1 Double bed 160 X 200 2 single beds 90 x 190 **Possible to add :** 2 other single beds or 1 King size Bed 180 x 200

1 double bed 160 X 200 1 single bed 90 x 190 **Possible to add :** 1 other single bed