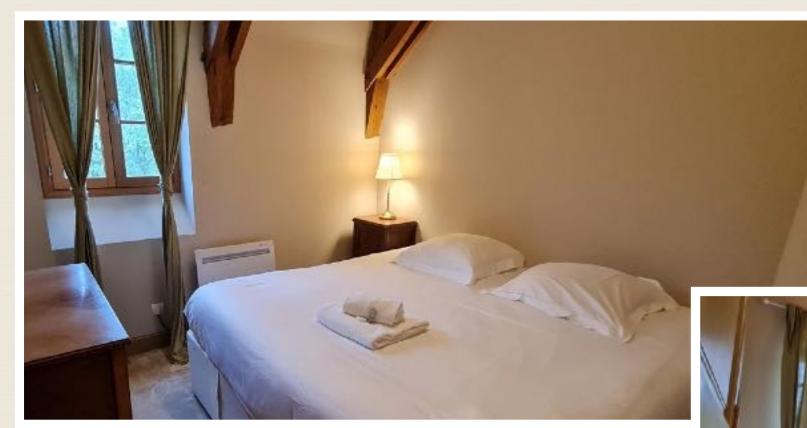

1 Double bed 160 X 200 2 single beds 90 x 190 **Possible to add :** 2 other single beds or 1 King size Bed 180 x 200

1 double bed 160 X 200 1 single bed 90 x 190 **Possible to add :** 1 other single bed