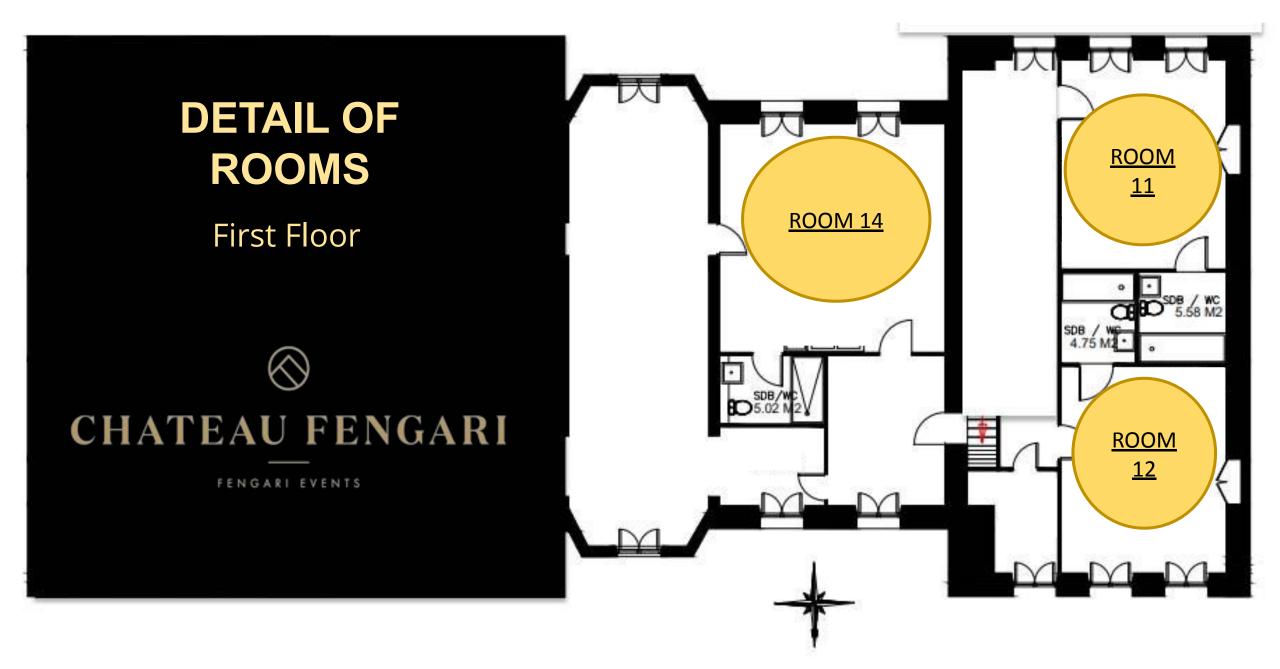

## Rooms 1st floor

1 - The AND AND STATE

Bedrooms can change and not be exactly the same that seen during the visit (in case of renovating work for example). In all cases, there always will be 10 bedrooms available for a total of 30 guests but they can be located at different place (with a minimum of 5 inside the chateau).