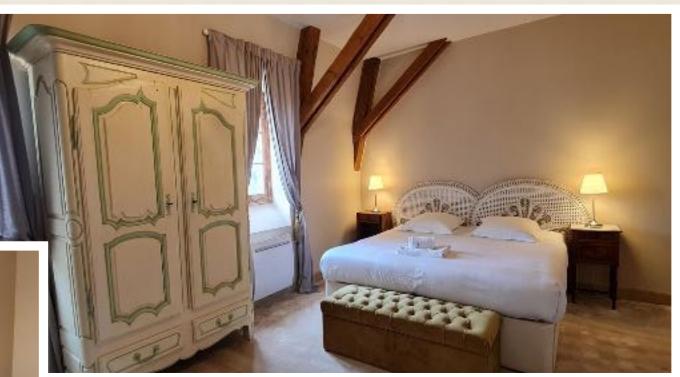

## Private bathroom with bathtub Possible to add: 2 single beds 90 x 190

1 King size bed 180 x 200 **OR** 2 single beds 90 x 190

1 King size bed 180 x 200 **OR** 2 single beds 90 x 190