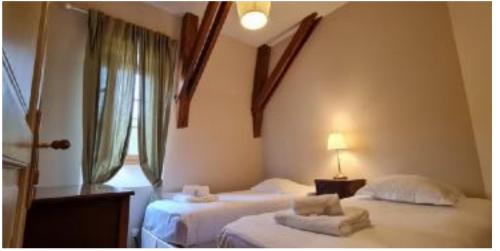

1 Double bed 160 X 200 2 single beds 90 x 190 **Possible to add :** 2 other single beds or 1 King size Bed 180 x 200

1 double bed 160 X 200 1 single bed 90 x 190 **Possible to add :** 1 other single bed