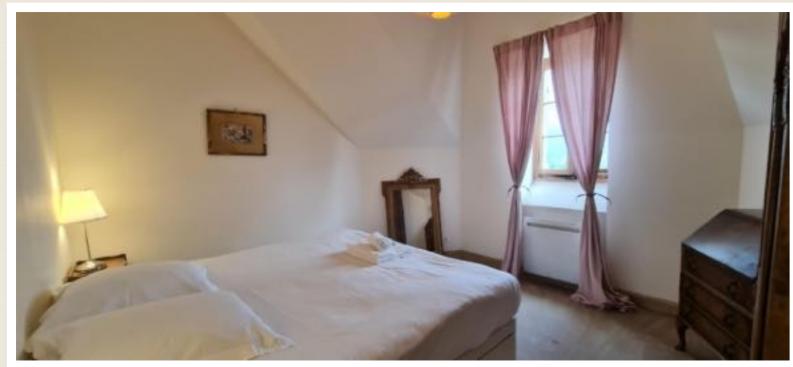

#### **CHAMBRE 25**

Bathroom with bathtub <u>shared with</u> <u>room 26</u> 1 King size bed 180 x 200 **OR** 2 single beds 90 x 190

1 King size bed 180 x 200 **OR** 2 single beds 90 x 190

Bathroom with bathtub <u>shared with</u> <u>room 25</u>