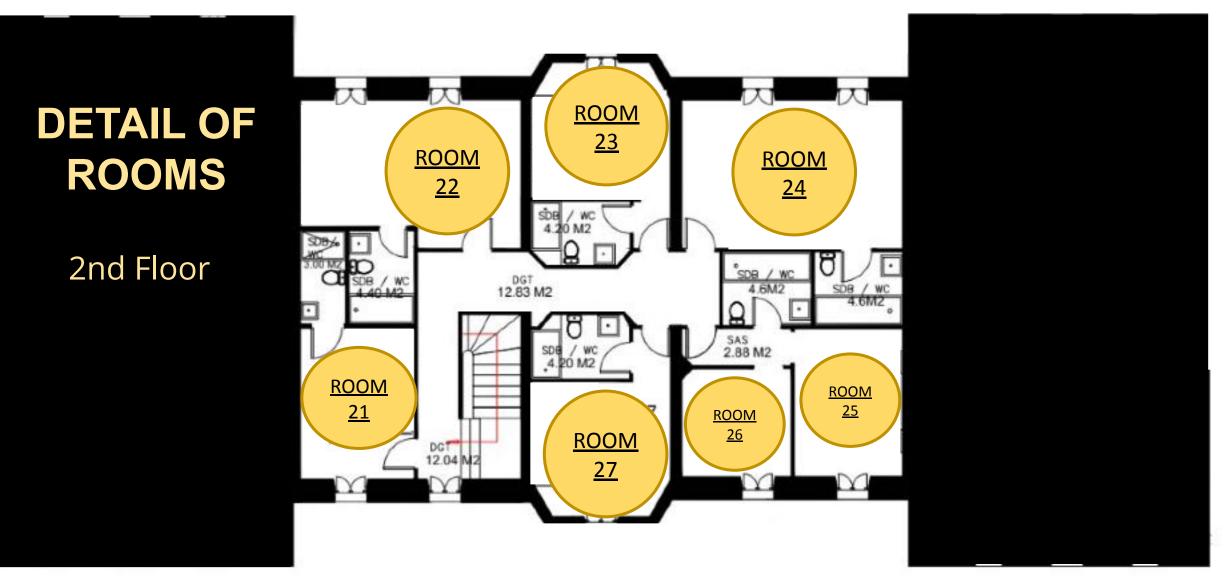

# Rooms 2<sup>nd</sup> floor

1º 12 marine marent

たいにまたいもしてい

FENGARI EVENTS

Private bathroom with shower

1 King size bed 180 x 200 **OR** 2 single beds 90 x 190

#### **CHAMBRE 25**

Bathroom with bathtub <u>shared with</u> <u>room 26</u> 1 King size bed 180 x 200 **OR** 2 single beds 90 x 190

1 King size bed 180 x 200 **OR** 2 single beds 90 x 190

Bathroom with bathtub <u>shared with</u> <u>room 25</u>