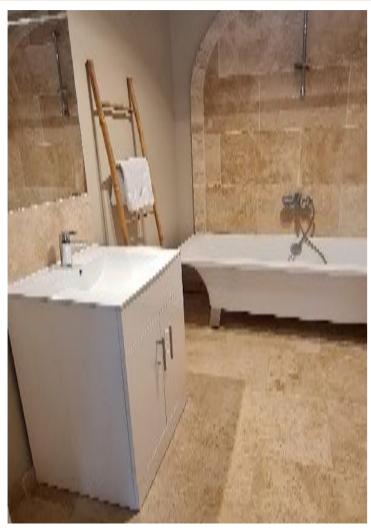

## Private bathroom with bathtub Possible to add: 2 single beds 90 x 190

1 King size bed 180 x 200 **OR** 2 single beds 90 x 190

1 King size bed 180 x 200 **OR** 2 single beds 90 x 190